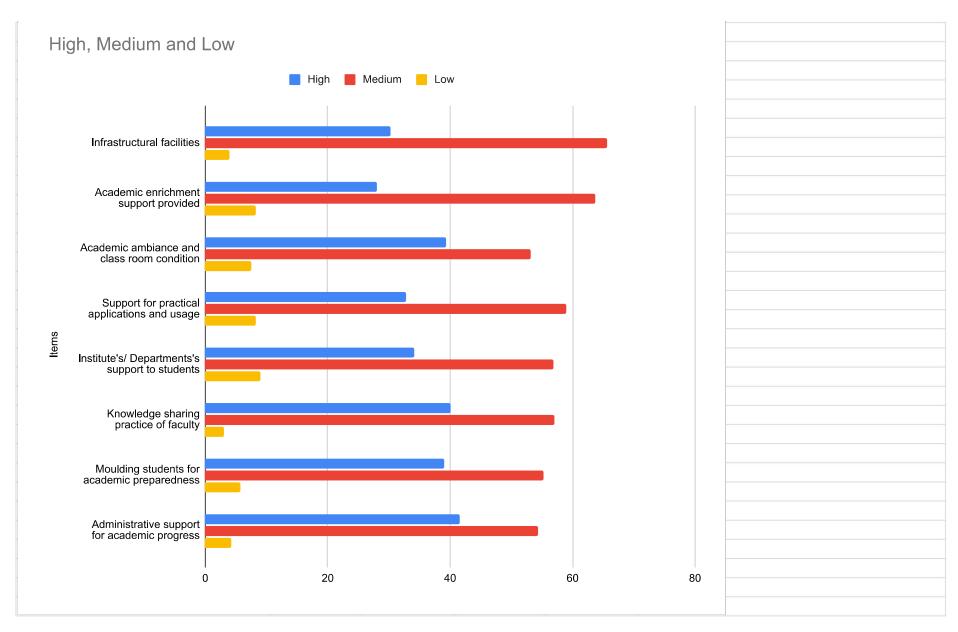

## Report on Results and Details of Student Satisfaction Survey conducted for the A.Y.2023-24:

**Infrastructural Satisfaction**: Ratings range from "Low" to "High," with a notable number of respondents expressing "Medium" or "High" satisfaction regarding infrastructure, classrooms, labs, and library facilities.

**Academic Support and Ambiance**: Feedback on academic support—such as seminars, workshops, and the overall academic atmosphere—generally falls between "Medium" and "High." While students value this support, they recommend improvements in application-oriented and practical learning experiences.

**Faculty Interaction and Guidance**: Faculty support received strong ratings, particularly for helping with doubts and exam preparation. However, some students suggested enhancements in teaching methods and a greater emphasis on value-added courses.

**Practical Application and Lab Facilities:** A common theme in the feedback was the need for better lab resources and a focus on practical applications in courses, indicating issues with equipment quality and availability.

**Extracurricular and Supportive Environment**: Students expressed a desire for more diverse extracurricular options, including sports and cultural programs, to create a more well-rounded college experience.